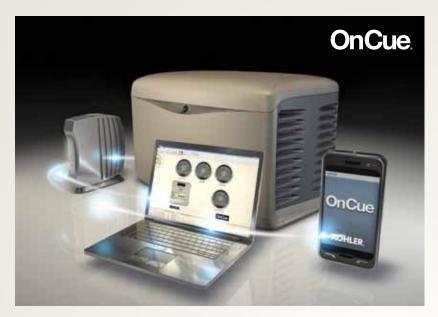

## OnCue<sub>®</sub> Generator Management System

Peace of mind. In the palm of your hands.

**Standard OnCue System Features** 

- Text messages or email updates immediate notifications sent to your smartphone
- View entire system on one screen genset, automatic transfer switch, Load Control Module (LCM)\*\* and programmable interface module\*\*
- Start/stop control from your computer
- Time-stamped history of starts, stops, faults and notifications
- Automatic control of home when generator set is paired with a Programmable Interface Module (PIM) – remotely turn on or off appliances, outdoor lighting, storm shutters, etc.

Whether at home or on the go, you're in control. With the OnCue system, you can manage your KOHLER® generator system, remotely control items in your home, receive updates via text or email, view real-time power operation and more – from anywhere in the world.\*