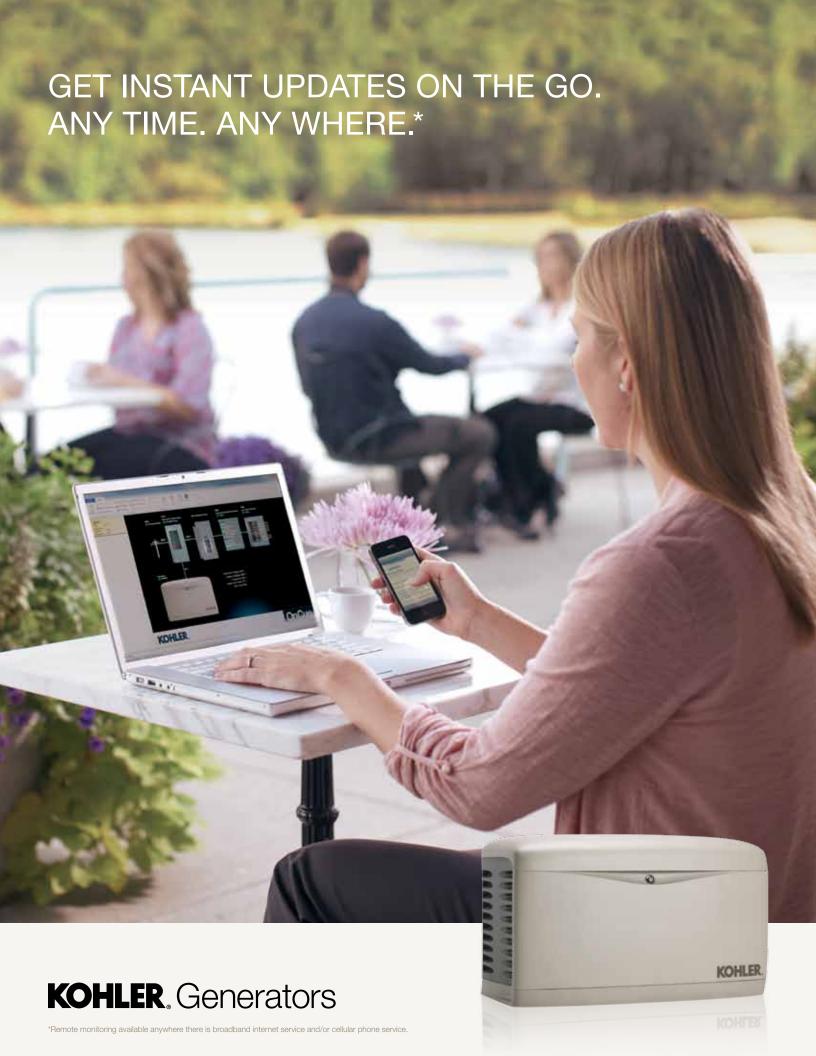

Whether at home or on the go, you're in control. With the OnCue system, you can manage your KOHLER® generator system, remotely control items in your home, receive updates via text or email, view real-time power operation and more – from anywhere in the world.\*